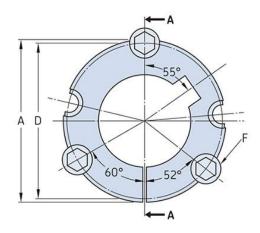

## PHF TB4040X75MM

| Bushing no.               | TB4040         |
|---------------------------|----------------|
| d = Bore diameter<br>(mm) | 75             |
| Bore diameter (in)        | 2.95           |
| Keyway width<br>(mm)      | 20             |
| Keyway width (in)         | 0.79           |
| Keyway depth<br>(mm)      | 4.9            |
| Keyway depth (in)         | 0.19           |
| A (mm)                    | 146            |
| A (in)                    | 5.75           |
| B (mm)                    | 102            |
| B (in)                    | 4.02           |
| D (mm)                    | 141            |
| D (in)                    | 5.55           |
| E (mm)                    | -              |
| E (in)                    | -              |
| F (mm)                    | 15.875 x 44.45 |
| F (in)                    | -              |
| Weight (kg)               | 7.34           |
| Weight (lbs)              | 16.18          |